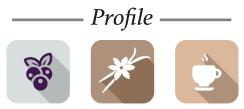

Cabernet Sauvignon takes the lead with a generous portion of Zinfandel and Syrah grapes to achieve the perfect red wine profile.

With an intense, dark red color in the glass, the California Landscape Collection Red Blend follows through with aromas of ripe berries, vanilla, and coffee.